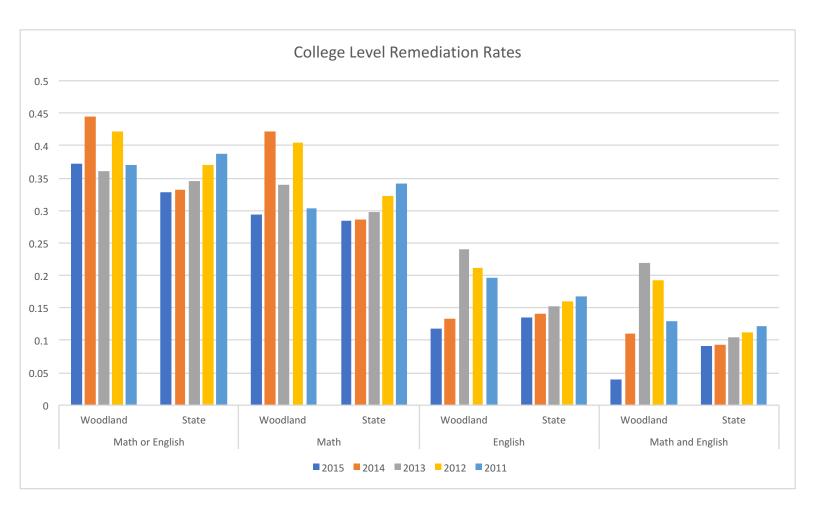

## **Woodland College Remediation Rates**

|      | Math or English |       | Math     |       | English  |       | Math and English |       |           |
|------|-----------------|-------|----------|-------|----------|-------|------------------|-------|-----------|
|      | Woodland        | State | Woodland | State | Woodland | State | Woodland         | State | n value % |
| 2015 | 37.3%           | 32.9% | 29.4%    | 28.4% | 11.8%    | 13.6% | 3.9%             | 9.1%  | 1.96%     |
| 2014 | 44.4%           | 33.2% | 42.2%    | 28.6% | 13.3%    | 14.1% | 11.1%            | 9.4%  | 2.22%     |
| 2013 | 36.0%           | 34.5% | 34.0%    | 29.8% | 24.0%    | 15.2% | 22.0%            | 10.5% | 2.00%     |
| 2012 | 42.1%           | 37.0% | 40.4%    | 32.3% | 21.1%    | 16.0% | 19.3%            | 11.3% | 1.75%     |
| 2011 | 37.0%           | 38.8% | 30.4%    | 34.2% | 19.6%    | 16.7% | 13.0%            | 12.1% | 2.17%     |